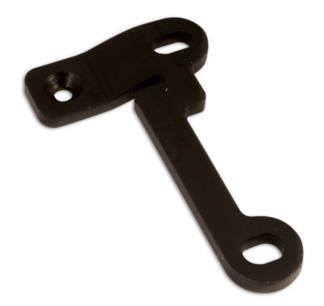

## **Mounting Bracket - Renault**

This new Mounting Bracket for Renault provides an upgrade to the Laser 3388 (supplied before July 2009). The new Mounting Bracket has now increased the application of 3388 to cover Clio 111 1.6 Scenic / Grand Scenic 11 1.6, Laguna 11 1.6 with engine codes K4M 716 / 760 / 761 / 766 / 782 / 800 / 801 / 812 / 813 without a lowercover access panel to the timing belt as introduced from 2003>

## **Additional Information**

- · Increases application of Laser 3388.
- For engines without a lower cover access panel to the timing belt.
- Renault models introduced after 2003.
- · Clio, Scenic, Grand Scenic, Laguna II.
- · Upgraded component to 3388.